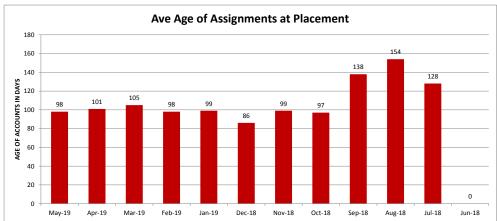

## **MINEOLA UTILITIES - 037324-2**

| Client Monthly History Analysis |                   |                 |                    |           |                  |           |           |            |        |     |
|---------------------------------|-------------------|-----------------|--------------------|-----------|------------------|-----------|-----------|------------|--------|-----|
|                                 |                   |                 |                    | Current   |                  |           | Accounts  | Cancelled  | Number | Ave |
| Month                           | Accounts Assigned | Assigned Amount | Assign Average Bal | Collected | Collected ToDate | Liquidity | Cancelled | Amount     | PIF    | Age |
| May-19                          | 11                | \$7,167.34      | \$651.58           | \$0.00    | \$0.00           | 0.0%      | 0         | \$0.00     | 0      | 98  |
| Apr-19                          | 5                 | \$2,457.07      | \$491.41           | \$0.00    | \$0.00           | 0.0%      | 0         | \$0.00     | 0      | 101 |
| Mar-19                          | 8                 | \$1,667.99      | \$208.50           | \$0.00    | \$148.90         | 8.9%      | 0         | \$0.00     | 1      | 105 |
| Feb-19                          | 4                 | \$906.70        | \$226.68           | \$0.00    | \$0.00           | 0.0%      | 0         | \$0.00     | 0      | 98  |
| Jan-19                          | 10                | \$2,276.89      | \$227.69           | \$0.00    | \$0.00           | 0.0%      | 0         | \$0.00     | 0      | 99  |
| Dec-18                          | 9                 | \$1,391.52      | \$154.61           | \$0.00    | \$0.00           | 0.0%      | 0         | \$0.00     | 0      | 86  |
| Nov-18                          | 5                 | \$567.73        | \$113.55           | \$0.00    | \$0.00           | 0.0%      | 0         | \$0.00     | 0      | 99  |
| Oct-18                          | 15                | \$3,523.95      | \$234.93           | \$0.00    | \$141.96         | 4.0%      | 1         | \$82.63    | 2      | 97  |
| Sep-18                          | 6                 | \$924.70        | \$154.12           | \$0.00    | \$109.66         | 11.9%     | 0         | \$0.00     | 1      | 138 |
| Aug-18                          | 16                | \$1,771.23      | \$110.70           | \$0.00    | \$0.00           | 0.0%      | 4         | \$3,490.60 | 0      | 154 |
| Jul-18                          | 14                | \$1,727.97      | \$123.43           | \$0.00    | \$409.47         | 23.7%     | 0         | \$0.00     | 2      | 128 |
| Jun-18                          | 0                 | \$0.00          | \$0.00             | \$0.00    | \$0.00           | 0.0%      | 0         | \$0.00     | 0      | 0   |
| May-18                          | 12                | \$1,419.74      | \$118.31           | \$0.00    | \$155.03         | 10.9%     | 0         | \$0.00     | 1      | 124 |
| Apr-18                          | 0                 | \$0.00          | \$0.00             | \$0.00    | \$0.00           | 0.0%      | 0         | \$0.00     | 0      | 0   |
| Mar-18                          | 8                 | \$1,673.87      | \$209.23           | \$0.00    | \$193.52         | 11.6%     | 0         | \$0.00     | 1      | 108 |
| Feb-18                          | 15                | \$1,878.70      | \$125.25           | \$0.00    | \$83.15          | 4.4%      | 1         | \$2,850.09 | 1      | 130 |
| Jan-18                          | 5                 | \$902.76        | \$180.55           | \$0.00    | \$0.00           | 0.0%      | 0         | \$0.00     | 0      | 126 |
| Dec-17                          | 0                 | \$0.00          | \$0.00             | \$0.00    | \$0.00           | 0.0%      | 0         | \$0.00     | 0      | 0   |
| Nov-17                          | 11                | \$1,678.64      | \$152.60           | \$0.00    | \$287.82         | 17.2%     | 0         | \$0.00     | 2      | 114 |
| Oct-17                          | 3                 | \$266.53        | \$88.84            | \$0.00    | \$0.00           | 0.0%      | 0         | \$0.00     | 0      | 111 |
| Sep-17                          | 5                 | \$680.69        | \$136.14           | \$0.00    | \$75.95          | 11.2%     | 0         | \$0.00     | 1      | 105 |
| Aug-17                          | 6                 | \$1,302.09      | \$217.01           | \$0.00    | \$374.46         | 28.8%     | 0         | \$0.00     | 1      | 114 |
| Jul-17                          | 10                | \$1,867.95      | \$186.80           | \$0.00    | \$81.33          | 4.4%      | 0         | \$0.00     | 1      | 115 |
| Previous                        | 335               | \$53,534.57     | \$159.80           | \$0.00    | \$5,730.69       | 10.7%     | 3         | \$354.27   | 39     | 596 |
|                                 | ====              | ======          | ======             | ======    | ======           |           | ====      | ======     |        |     |
| Total                           | 513               | \$89,588,63     | \$174.64           | \$0.00    | \$7,791.94       | 8.7%      | 9         | \$6,777.59 | 53     | 427 |