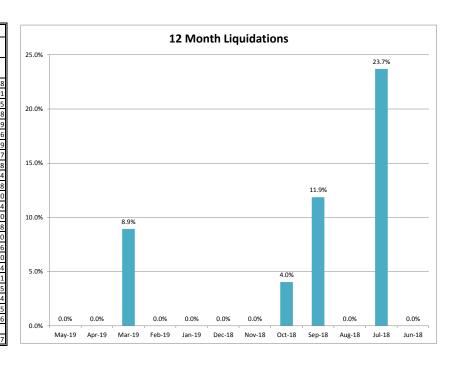

## **MINEOLA UTILITIES - 037324-2**

| Client Monthly History Analysis |                   |                 |                    |           |                  |           |           |            |        |     |
|---------------------------------|-------------------|-----------------|--------------------|-----------|------------------|-----------|-----------|------------|--------|-----|
|                                 |                   |                 |                    | Current   |                  |           | Accounts  | Cancelled  | Number | Ave |
| Month                           | Accounts Assigned | Assigned Amount | Assign Average Bal | Collected | Collected ToDate | Liquidity | Cancelled | Amount     | PIF    | Age |
| May-19                          | 11                | \$7,167.34      | \$651.58           | \$0.00    | \$0.00           | 0.0%      | 0         | \$0.00     | 0      | 98  |
| Apr-19                          | 5                 | \$2,457.07      | \$491.41           | \$0.00    | \$0.00           | 0.0%      | 0         | \$0.00     | 0      | 101 |
| Mar-19                          | 8                 | \$1,667.99      | \$208.50           | \$0.00    | \$148.90         | 8.9%      | 0         | \$0.00     | 1      | 105 |
| Feb-19                          | 4                 | \$906.70        | \$226.68           | \$0.00    | \$0.00           | 0.0%      | 0         | \$0.00     | 0      | 98  |
| Jan-19                          | 10                | \$2,276.89      | \$227.69           | \$0.00    | \$0.00           | 0.0%      | 0         | \$0.00     | 0      | 99  |
| Dec-18                          | 9                 | \$1,391.52      | \$154.61           | \$0.00    | \$0.00           | 0.0%      | 0         | \$0.00     | 0      | 86  |
| Nov-18                          | 5                 | \$567.73        | \$113.55           | \$0.00    | \$0.00           | 0.0%      | 0         | \$0.00     | 0      | 99  |
| Oct-18                          | 15                | \$3,523.95      | \$234.93           | \$0.00    | \$141.96         | 4.0%      | 1         | \$82.63    | 2      | 97  |
| Sep-18                          | 6                 | \$924.70        | \$154.12           | \$0.00    | \$109.66         | 11.9%     | 0         | \$0.00     | 1      | 138 |
| Aug-18                          | 16                | \$1,771.23      | \$110.70           | \$0.00    | \$0.00           | 0.0%      | 4         | \$3,490.60 | 0      | 154 |
| Jul-18                          | 14                | \$1,727.97      | \$123.43           | \$0.00    | \$409.47         | 23.7%     | 0         | \$0.00     | 2      | 128 |
| Jun-18                          | 0                 | \$0.00          | \$0.00             | \$0.00    | \$0.00           | 0.0%      | 0         | \$0.00     | 0      | 0   |
| May-18                          | 12                | \$1,419.74      | \$118.31           | \$0.00    | \$155.03         | 10.9%     | 0         | \$0.00     | 1      | 124 |
| Apr-18                          | 0                 | \$0.00          | \$0.00             | \$0.00    | \$0.00           | 0.0%      | 0         | \$0.00     | 0      | 0   |
| Mar-18                          | 8                 | \$1,673.87      | \$209.23           | \$0.00    | \$193.52         | 11.6%     | 0         | \$0.00     | 1      | 108 |
| Feb-18                          | 15                | \$1,878.70      | \$125.25           | \$0.00    | \$83.15          | 4.4%      | 1         | \$2,850.09 | 1      | 130 |
| Jan-18                          | 5                 | \$902.76        | \$180.55           | \$0.00    | \$0.00           | 0.0%      | 0         | \$0.00     | 0      | 126 |
| Dec-17                          | 0                 | \$0.00          | \$0.00             | \$0.00    | \$0.00           | 0.0%      | 0         | \$0.00     | 0      | 0   |
| Nov-17                          | 11                | \$1,678.64      | \$152.60           | \$0.00    | \$287.82         | 17.2%     | 0         | \$0.00     | 2      | 114 |
| Oct-17                          | 3                 | \$266.53        | \$88.84            | \$0.00    | \$0.00           | 0.0%      | 0         | \$0.00     | 0      | 111 |
| Sep-17                          | 5                 | \$680.69        | \$136.14           | \$0.00    | \$75.95          | 11.2%     | 0         | \$0.00     | 1      | 105 |
| Aug-17                          | 6                 | \$1,302.09      | \$217.01           | \$0.00    | \$374.46         | 28.8%     | 0         | \$0.00     | 1      | 114 |
| Jul-17                          | 10                | \$1,867.95      | \$186.80           | \$0.00    | \$81.33          | 4.4%      | 0         | \$0.00     | 1      | 115 |
| Previous                        | 335               | \$53,534.57     | \$159.80           | \$0.00    | \$5,730.69       | 10.7%     | 3         | \$354.27   | 39     | 596 |
|                                 | ====              | ======          | ======             | ======    | ======           |           | ====      | ======     |        |     |
| Total                           | 513               | \$89,588,63     | \$174.64           | \$0.00    | \$7,791.94       | 8.7%      | 9         | \$6,777.59 | 53     | 427 |