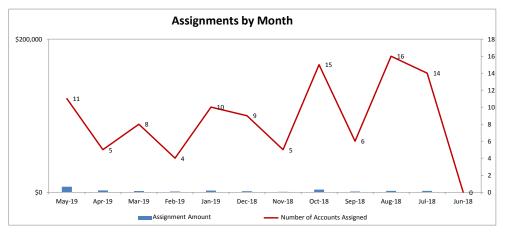

## **MINEOLA UTILITIES - 037324-2**

| Client Monthly History Analysis |                   |                 |                    |           |                  |           |           |            |        |     |
|---------------------------------|-------------------|-----------------|--------------------|-----------|------------------|-----------|-----------|------------|--------|-----|
|                                 |                   |                 |                    | Current   |                  |           | Accounts  | Cancelled  | Number | Ave |
| Month                           | Accounts Assigned | Assigned Amount | Assign Average Bal | Collected | Collected ToDate | Liquidity | Cancelled | Amount     | PIF    | Age |
| May-19                          | 11                | \$7,167.34      | \$651.58           | \$0.00    | \$0.00           | 0.0%      | 0         | \$0.00     | 0      | 98  |
| Apr-19                          | 5                 | \$2,457.07      | \$491.41           | \$0.00    | \$0.00           | 0.0%      | 0         | \$0.00     | 0      | 101 |
| Mar-19                          | 8                 | \$1,667.99      | \$208.50           | \$0.00    | \$148.90         | 8.9%      | 0         | \$0.00     | 1      | 105 |
| Feb-19                          | 4                 | \$906.70        | \$226.68           | \$0.00    | \$0.00           | 0.0%      | 0         | \$0.00     | 0      | 98  |
| Jan-19                          | 10                | \$2,276.89      | \$227.69           | \$0.00    | \$0.00           | 0.0%      | 0         | \$0.00     | 0      | 99  |
| Dec-18                          | 9                 | \$1,391.52      | \$154.61           | \$0.00    | \$0.00           | 0.0%      | 0         | \$0.00     | 0      | 86  |
| Nov-18                          | 5                 | \$567.73        | \$113.55           | \$0.00    | \$0.00           | 0.0%      | 0         | \$0.00     | 0      | 99  |
| Oct-18                          | 15                | \$3,523.95      | \$234.93           | \$0.00    | \$141.96         | 4.0%      | 1         | \$82.63    | 2      | 97  |
| Sep-18                          | 6                 | \$924.70        | \$154.12           | \$0.00    | \$109.66         | 11.9%     | 0         | \$0.00     | 1      | 138 |
| Aug-18                          | 16                | \$1,771.23      | \$110.70           | \$0.00    | \$0.00           | 0.0%      | 4         | \$3,490.60 | 0      | 154 |
| Jul-18                          | 14                | \$1,727.97      | \$123.43           | \$0.00    | \$409.47         | 23.7%     | 0         | \$0.00     | 2      | 128 |
| Jun-18                          | 0                 | \$0.00          | \$0.00             | \$0.00    | \$0.00           | 0.0%      | 0         | \$0.00     | 0      | 0   |
| May-18                          | 12                | \$1,419.74      | \$118.31           | \$0.00    | \$155.03         | 10.9%     | 0         | \$0.00     | 1      | 124 |
| Apr-18                          | 0                 | \$0.00          | \$0.00             | \$0.00    | \$0.00           | 0.0%      | 0         | \$0.00     | 0      | 0   |
| Mar-18                          | 8                 | \$1,673.87      | \$209.23           | \$0.00    | \$193.52         | 11.6%     | 0         | \$0.00     | 1      | 108 |
| Feb-18                          | 15                | \$1,878.70      | \$125.25           | \$0.00    | \$83.15          | 4.4%      | 1         | \$2,850.09 | 1      | 130 |
| Jan-18                          | 5                 | \$902.76        | \$180.55           | \$0.00    | \$0.00           | 0.0%      | 0         | \$0.00     | 0      | 126 |
| Dec-17                          | 0                 | \$0.00          | \$0.00             | \$0.00    | \$0.00           | 0.0%      | 0         | \$0.00     | 0      | 0   |
| Nov-17                          | 11                | \$1,678.64      | \$152.60           | \$0.00    | \$287.82         | 17.2%     | 0         | \$0.00     | 2      | 114 |
| Oct-17                          | 3                 | \$266.53        | \$88.84            | \$0.00    | \$0.00           | 0.0%      | 0         | \$0.00     | 0      | 111 |
| Sep-17                          | 5                 | \$680.69        | \$136.14           | \$0.00    | \$75.95          | 11.2%     | 0         | \$0.00     | 1      | 105 |
| Aug-17                          | 6                 | \$1,302.09      | \$217.01           | \$0.00    | \$374.46         | 28.8%     | 0         | \$0.00     | 1      | 114 |
| Jul-17                          | 10                | \$1,867.95      | \$186.80           | \$0.00    | \$81.33          | 4.4%      | 0         | \$0.00     | 1      | 115 |
| Previous                        | 335               | \$53,534.57     | \$159.80           | \$0.00    | \$5,730.69       | 10.7%     | 3         | \$354.27   | 39     | 596 |
|                                 | ====              | ======          | ======             | ======    | ======           |           | ====      | ======     |        |     |
| Total                           | 513               | \$89,588,63     | \$174.64           | \$0.00    | \$7,791.94       | 8.7%      | 9         | \$6,777.59 | 53     | 427 |